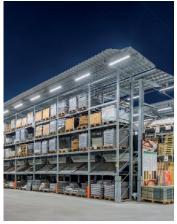

#### Big space

Warehouses are big and high areas full of shelving.

Workers and forklifts need a clear sight of the goods and their surroundings to drive quick and safely.

High performance luminaires illuminate all zones.

#### Maintenance

Warehouses usually have very high ceilings, so luminaires are installed out of reach.

LED luminaires with long lifetime and quick installation save maintenance costs and increase profitability.