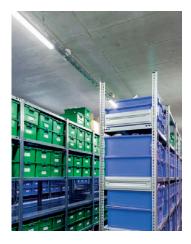

## Location of the goods

Workers need optimal visual conditions when looking for goods on the floor or in the upper regions of the shelves.

Uniform horizontal and vertical light will help them.

#### Different use

Some areas are used during short times, while others 24/7, so dimming can adapt the light to the current needs.

Presence and daylight sensors activate when the area is empty or there is natural light, to optimize light and reduce consumption.