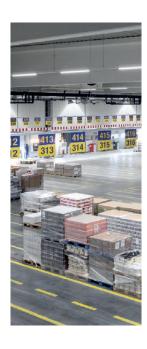

#### Big space

Warehouses are big and high areas full of shelving.

Workers and forklifts need a clear sight of the goods and their surroundings to drive quick and safely.

High performance luminaires illuminate all zones.

## Location of the goods

Workers need optimal visual conditions when looking for goods on the floor or in the upper regions of the shelves.

Uniform horizontal and vertical light will help them.