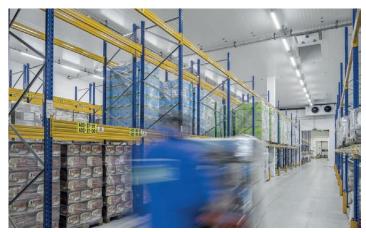

# Large and high warehouses require efficient lighting solutions that contribute to workers safety and productivity.

#### Big space

Warehouses are big and high areas full of shelving.

Workers and forklifts need a clear sight of the goods and their surroundings to drive quick and safely.

High performance luminaires illuminate all zones.

#### Dust

Transport of goods brings dust, which fly around when forklifts drive by.

It accumulates over the luminaires, so they must be **sealed** against its income.

#### Visual comfort

Glare can make workers feel uncomfortable or even temporarily blinded, which can cause accidents when running a forklift or looking upwards to look for goods.

Luminaires must guarantee low glare.