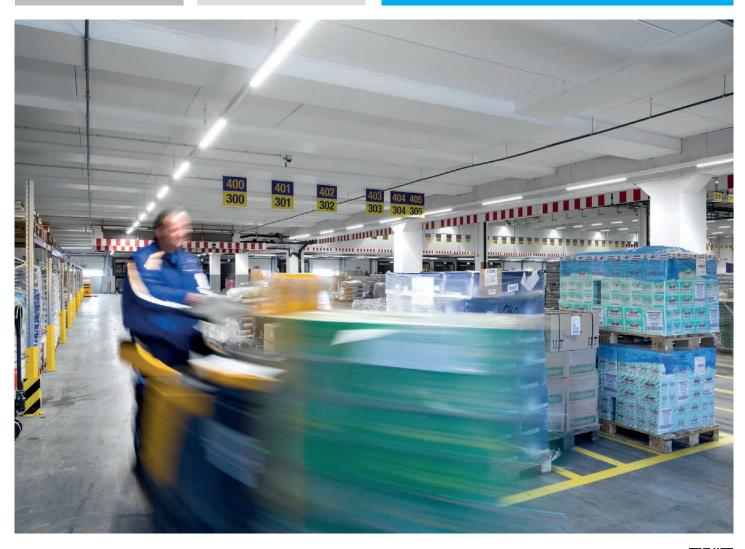

#### Big space

Warehouses are big and high areas full of shelving.

Workers and forklifts need a clear sight of the goods and their surroundings to drive quick and safely.

High performance luminaires illuminate all zones.

## Location of the goods

Workers need optimal visual conditions when looking for goods on the floor or in the upper regions of the shelves.

Uniform horizontal and vertical light will help them.

### Safety

Light must be enough and comfortable for workers to move securely and concentrate in their tasks.

Well illuminated areas and flicker-free luminaires increase productivity and safety to avoid mistakes.

#### Visual comfort

Glare can make workers feel uncomfortable or even temporarily blinded, which can cause accidents when running a forklift or looking upwards to look for goods.

Luminaires must guarantee low glare.