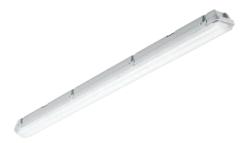

## Luminaires with LED tube

ALHAMA T-LED

## Outstanding all-round solution

Up to 160lm/W Up to 7,300lm L70 50.000 hours Diffuse light 2 tubes version

IK 08